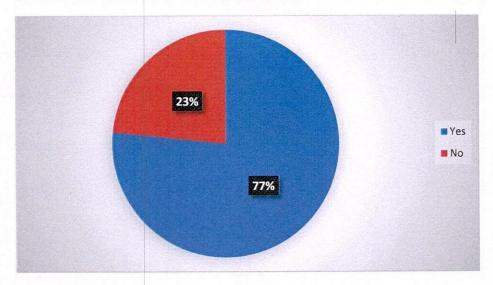

## Does the syllabus add values to Environment awareness?

Does the syllabus add values to Social Justice?

Will you recommend our college to other students?