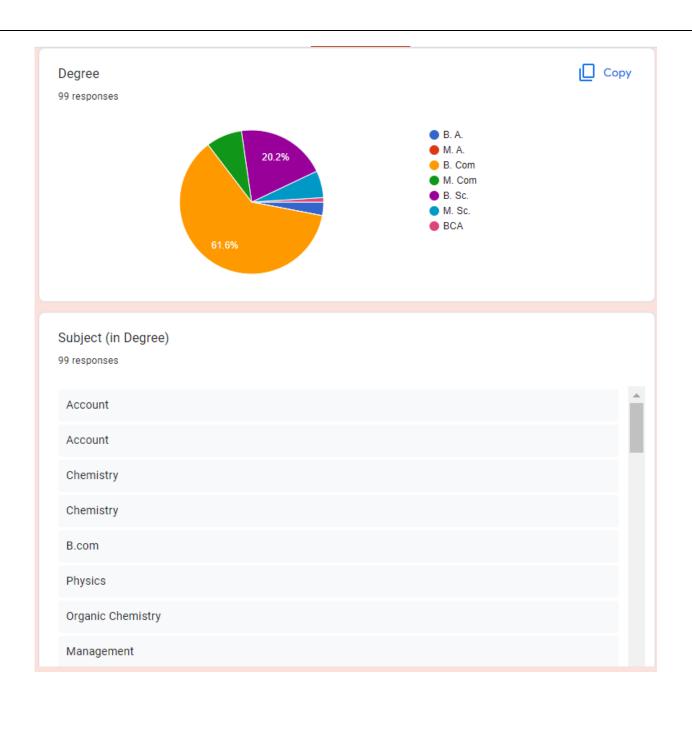

# Janata Shikshan Sanstha's Kisan Veer Mahavidyalaya, Wai

#### **ALUMNI FEEDBACK ANALYSIS REPORT 2021-22**

#### **RESPONSES -99**

















## Are you member of Alumni Association?



Usefulness of syllabus in the employment & Entrepreneurship



Role of syllabus in the personality development



Use of syllabus in global competency and ICT



Does the syllabus add values to nationality



Does the syllabus add values to Social responsibility?



## Does the syllabus add values to Environment awareness?



Does the syllabus add values to Social Justice?



Will you recommend our college to other students?



## Do you want to contribute for placement of students of our college?



Please suggest any skills you want our college should focus on for grooming of students. All of your suggestions are welcome.

Any other suggestions/comments:

46 responses

No

No

Nothing

Internal Quality Assurance Cell
Kisan Veer Mahavidyal