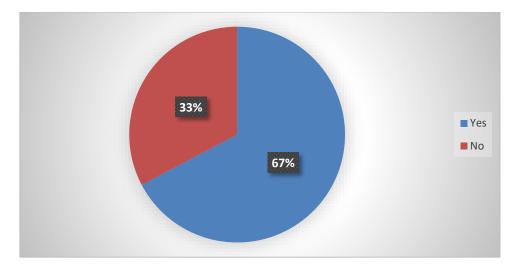

## Does the syllabus add values to Environment awareness?

Does the syllabus add values to Social Justice?

Will you recommend our college to other students?