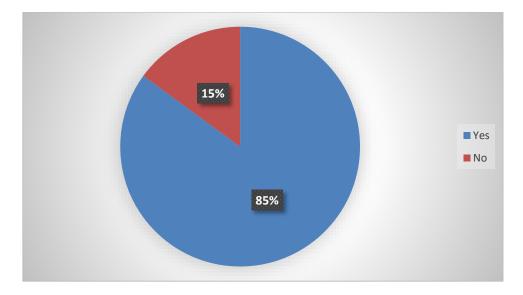

## Does the syllabus add values to Environment awareness?

Does the syllabus add values to Social Justice?

Will you recommend our college to other students?